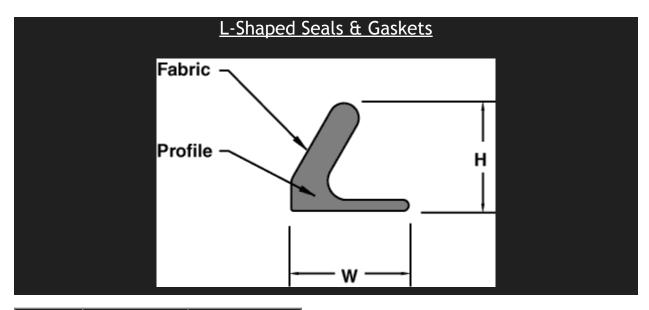

| Profile | н            | W             |
|---------|--------------|---------------|
| PL3942  | .385 (9.8mm) | .420 (10.7mm) |
| PLXXXX  | Custom       | Custom        |

## Custom Manufacturing Options for L Gaskets

We can customize any profile gasket. With the ability to produce shielding tape and fabric in-house as well, we can combine several different elements into a single shielding solution to fit your needs.

JEMIC's standard E-Series profile gaskets contain a closed cell foam core wrapped with a plated fabric. Our fabric-over-foam continuous strip gaskets have excellent shielding effectiveness (SE), high durability, low compression set and low resistance.