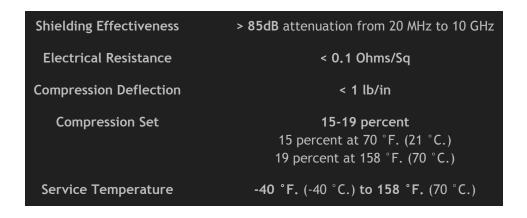

JEMIC's standard E-Series profile gaskets contain a closed cell foam core wrapped with a plated fabric. Our fabric-over-foam continuous strip gaskets have excellent shielding effectiveness (SE), high durability, low compression set and low resistance.

| The gasket geometry and application may influence shielding effectiveness, compression deflection and compression set. |  |  |
|------------------------------------------------------------------------------------------------------------------------|--|--|
|                                                                                                                        |  |  |
|                                                                                                                        |  |  |
|                                                                                                                        |  |  |
|                                                                                                                        |  |  |